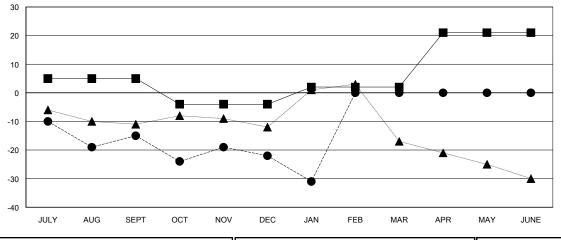

|  |  |  |
|-----------------------------|--------------------|-------------------------------------|--------------------|------------------|--|--|--|
| RESULTS FOR 2014-2015       |                    |                                     |                    |                  |  |  |  |
| QUARTER                     | NEW MEMBER<br>GOAL | CHARTER AND<br>NEW MEMBERS<br>ADDED | DROPPED<br>MEMBERS | NET<br>GAIN/LOSS |  |  |  |
| JULY/AUG/SEPT               | 5<br>-9            | 19<br>32                            | 34<br>39           | -15<br>-7        |  |  |  |
| JAN/FEB/MAR<br>APR/MAY/JUNE | 6<br>19            | 12<br>0                             | 21<br>0            | -9<br>0          |  |  |  |

## GOALS AND ACTUAL NEW CLUBS CUMULATIVE



## GOALS AND ACTUAL MEMBERS CUMULATIVE



| - CURRENT YEAR GOALS FOR NEW |  |
|------------------------------|--|
| MEMBERS                      |  |

CURRENT YEAR ACTUAL MEMBERS

- LAST YEAR ACTUAL MEMBERS

| DROPPED CLUBS: 1 |    |
|------------------|----|
| DROPPED MEMBERS  |    |
| DECEASED         | 11 |
| CLUB CANCELLED   | 12 |
| OTHER            | 71 |
| TOTAL            | 94 |

| 23 CLUBS OF 52 ADDED 1 OR MORE        | GENDER DIST       | GENDER DISTRIBUTION          |     |  |
|---------------------------------------|-------------------|------------------------------|-----|--|
| NEW MEMBERS                           | MALE<br>FEMALE    | 831 (74.26%)<br>288 (25.74%) |     |  |
|                                       |                   |                              |     |  |
| CLICK HERE FOR HEALTH ASSESSMENT DATA |